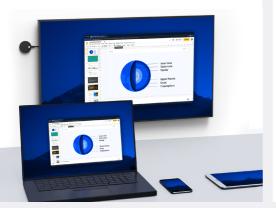

## Wireless screen sharing and digital signage

Looking to unlock teacher mobility and student participation? Equip your TVs, projectors and interactive whiteboards with the Airtame 2 and enjoy wireless screen sharing and versatile digital signage.

### Wireless presentations for student-centric learning

- Untether teachers from the front of the classroom and engage students with wireless presenting. Connect from any device using the Airtame app, Google Cast, AirPlay, or Miracast (including Touchback).
- Mirror your full screen or a single window, with the option to share to multiple displays from the app on your computer.
- Utilize the pin code prompt to ensure connectivity to the right display and prevent unwanted connections.
- Use the Moderator tool to disconnect anyone who forgets to do so themselves.