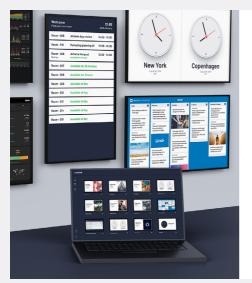

- Plan signage according to times of day and days of the week.
- Get everyone to class on time with the Room Overview and Homescreen apps that sync with school schedules.
- Share recorded videos and live broadcasts with the YouTube app.
- Inform and inspire with images, slides, websites, and more.
- Save power by scheduling screens to turn on and off according to school hours.